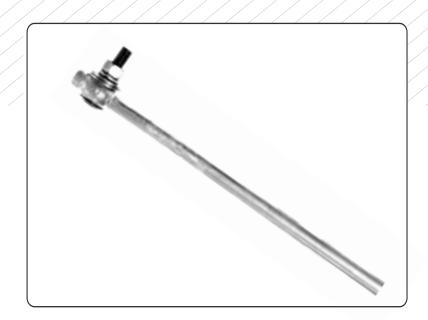

Made of high carbon Steel, Hot dip galvanized.

Does not bend when driven into soils built with 5/8" and 3/4" rod.

Bolt-Type Drive Head Ground Rods have surfaces of head and integral clamp. Hot dip galvanized steel rod. lockwasher accommodates No. 2 to No. 8 stranded wire.