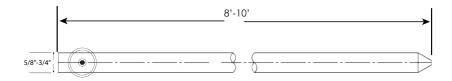

Kedenburgstr. 49 282041 Hamburg GERMANY

info@meterandpower.com

Bolted Driver Ground Rod

Stahlketten DeVision GM / T 114.1 tot 2010

STAG: MPBS8500

| Catalog<br>Number | Diameter | Length | Weight   |
|-------------------|----------|--------|----------|
| HEAVY TPYE        |          |        |          |
| MPG8578           | 5/8"     | 8"     | 8 Lbs    |
| MPG8580           | 5/8"     | 8"     | 10.5 Lbs |
| MPG8618           | 3/4"     | 10"    | 12 Lbs   |
| MPG8620           | 3/4"     | 10"    | 14 Lbs   |
|                   |          | ·      |          |