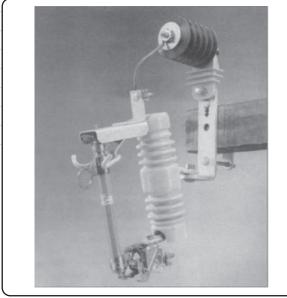

## RURAL CUT OUT AND ARRESTER, COMBINATION TYPE (15 kv Class)

## **Product features**

- --- 7.8 kV, 15 kV, 15/27 kV, 27 kV, or 38 kV on 100 A
- 7.8 kV, 15 kV, and 15/27 kV only on 200 A
- -- 110, 125, 150, 170, or 180 kV BIL

180 kV BIL available as V silicone only

- 100 A, 200 A continuous current fused and up to 16 kA interrupting current on 15 kV, 100 A only
- -- 300 A disconnect blade
- -- Porcelain, polymer concrete, or silicone insulators available
- -- Seacoast design
- -- Cutout/arrester combo
- -- Kick-out spring available for the 100 A tube only

## **Arrester combinations**

M&P offers a combination cutout with an arrester option. This combination unit is pre-assembled at the factory and provides overall savings by reducing installation time and accumulated costs that result from independently purchased parts.