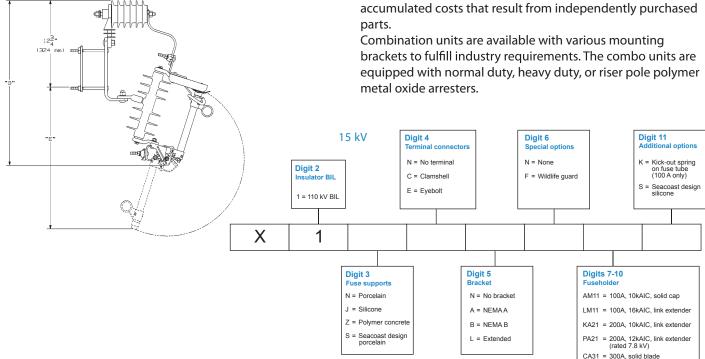

## **Arrester combinations**

M&P offers a combination cutout with an arrester option. This combination unit is pre-assembled at the factory and provides overall savings by reducing installation time and accumulated costs that result from independently purchased parts.

0000 = Fuse support only (no tube)