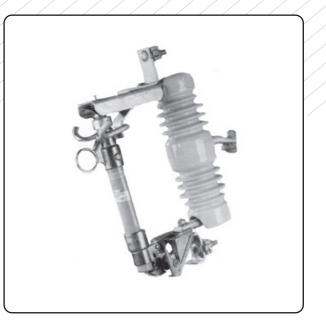

## RURAL CUT OUT (15kv Class)

## Application

The primary purpose of any cutout is to provide protection to the lines of your system and the various apparatus on those lines such as transformers and capacitor banks. M&P cutouts provide reliable protection from low-level overloads that just melt the fuse link, intermediate faults, and very high faults, through maximum interrupt capacity.