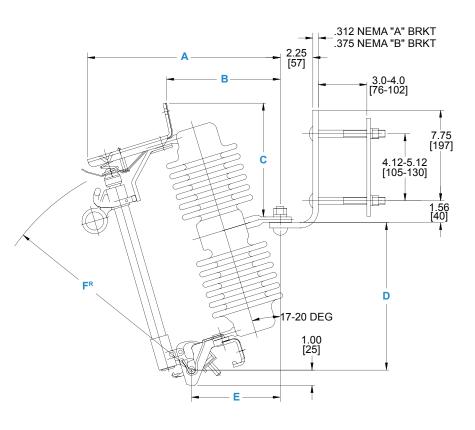

## In each voltage class, there

are continuous current ratings of 100 amps, 200 amps and 300 amps.